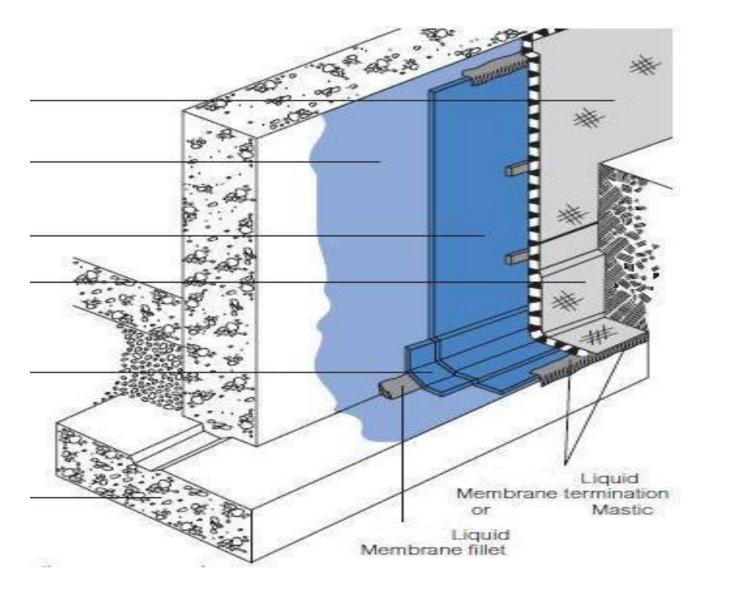

### **BASEMENT TANKING**

FOR HEALTHY CONSTRUCTION

#### Shallow Basement .. Contd...

OR HEALTHY CONSTRUCTION

#### **Basement Walls**

#### Waterproofing Shallow Basements