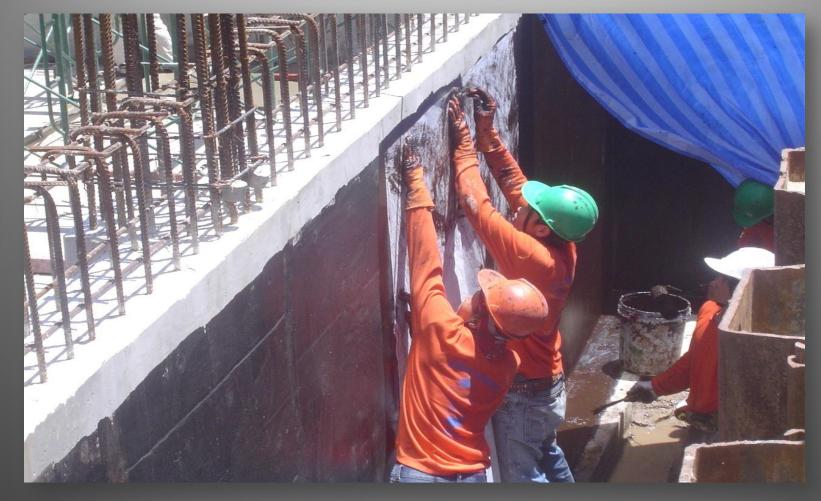

# **BURIED CONCRETE PROTECTION**

# Changing from Pitch Based coatings to Pitch Free & Water Based Coatings

Pidilite