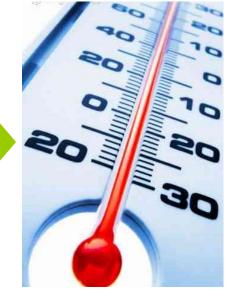

#### **Reduce Energy Consumption**

Roof coating that reflects sun rays and hence reduces the temperature inside the building by 4-6°C

# Benefit

Reflects the heat from the roof

#### Room Temp $\sqrt{4-6^{\circ}C}$