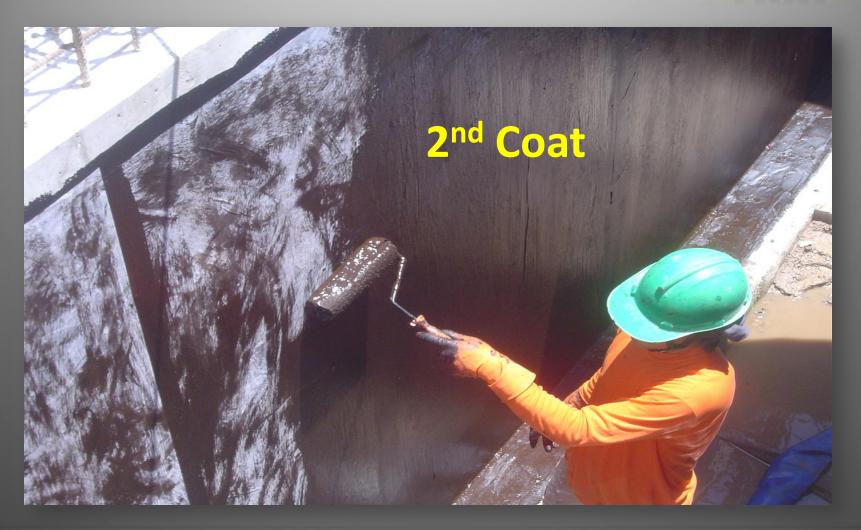

# **BURIED CONCRETE PROTECTION**

# Changing from Pitch Based coatings to Pitch Free & Water Based Coatings

Pidilite