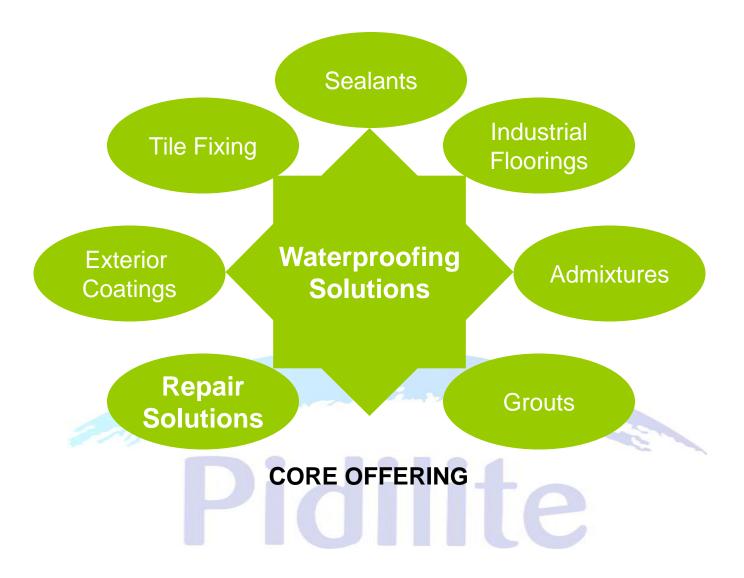

#### **NEW TRENDS IN PROTECTIVE COATINGS**

K. PADMAKAR VP , Product Management & Technology



# CONSTRUCTION CHEMICALS CONTRIBUTE IMMENSELY TO ENHANCING LIFE OF BUILT UP ENVIRONMENT

#### **ALSO NEW CONSTRUCTION**

# Pidilite

#### **BUILDING ENVELOPE**



FOR HEALTHY CONSTRUCTION



# **Products for Sustenance**





# How do we contribute?





# How do we contribute?



# Reduce Energy Consumption

Dr. Fixit offers solutions like heat reducing coatings, sealants and green roofs to ensure that energy consumption of your building is reduced



#### **Reduce Energy Consumption**



Roof coating that reflects sun rays and hence reduces the temperature inside the building by 4-6°C

#### HEAT REDUCING EXTERIOR COATING

# Benefit





Reflects the heat from the roof

#### Room Temp $\sqrt{4-6^{\circ}C}$



# **Other Benefits**





Bridges cracks and gaps



#### Resistant to Algae and Fungus



Can take foot traffic



Lasts for up to 10 Years

# **Approval from Singapore**





#### SEC/SGLS/05/06

4<sup>th</sup> March 2006

Dr. Dien Pandiman Technical Director Chemson Asia Pte Ltd 24 Mandai Estate Sing