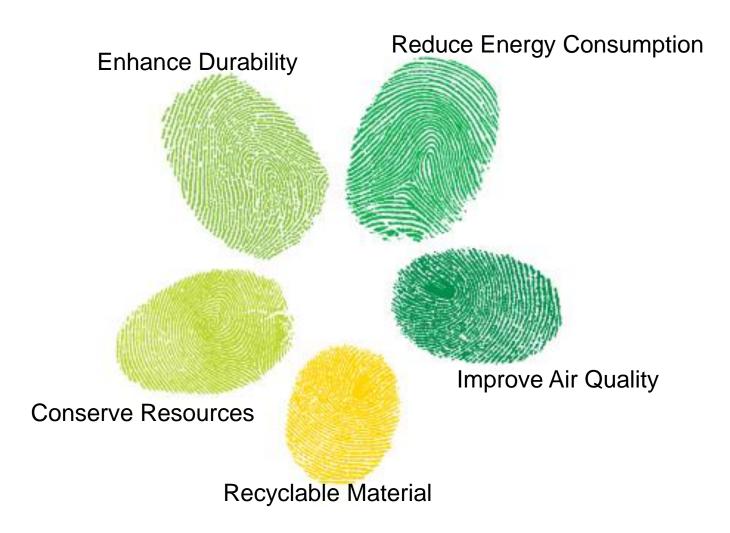

# **Products for Sustenance**

# How do we contribute?

# Reduce Energy Consumption

Dr. Fixit offers solutions like heat reducing coatings, sealants and green roofs to ensure that energy consumption of your building is reduced

#### **Reduce Energy Consumption**

Roof coating that reflects sun rays and hence reduces the temperature inside the building by 4-6°C

#### **Protect to Conserve Resources**