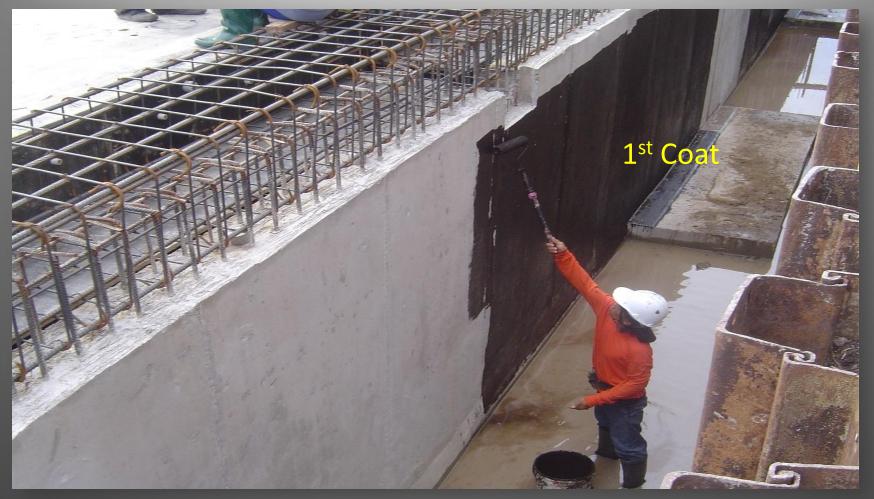

# **BURIED CONCRETE PROTECTION**

# Changing from Pitch Based coatings to Pitch Free & Water Based Coatings

Pidilite