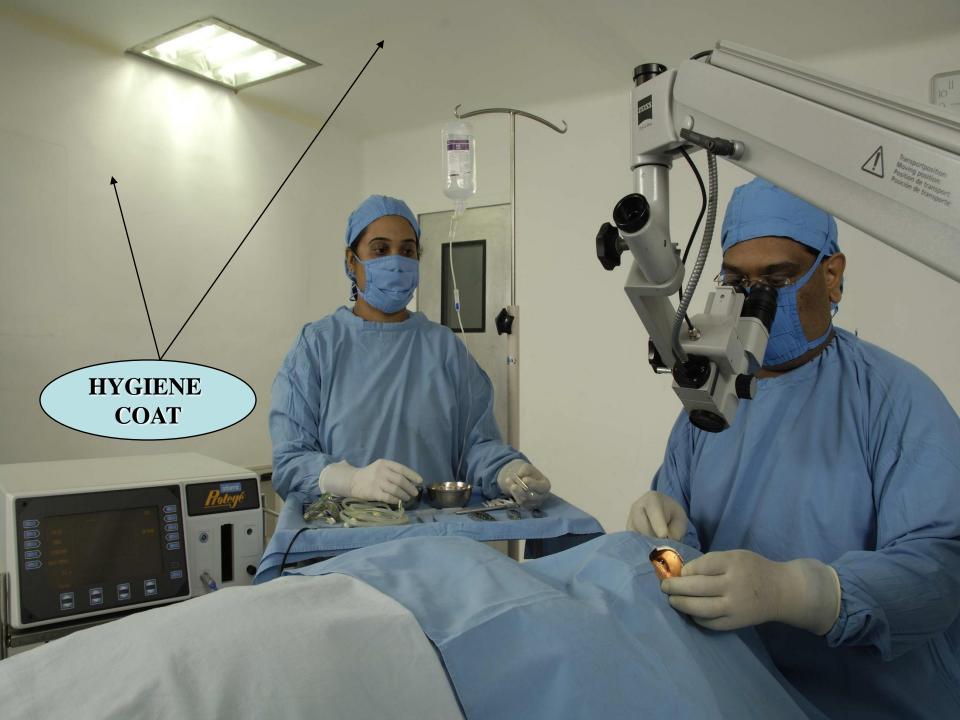

ve waterproofing system – No breaking of existing Brickbat Coba







# Heavy Duty Waterproof Coating

#### WET AREAS WATERPROOFING



SKETCH OF BATHROOM . 6 . . . PLASTER TILES WITH TILES ADHESIVE & TILE GROUT CONCEALED PIPES WITH POLYMER MODIFIED MORTAR USING DR FIXIT PIDICRETE URP VENTILATOR CONCRETE/MASONRY (EXTERNAL)WALL 47 MASONRY WALL φ Q. CONCEALED PIPE PIPE GROUTED WITH DR FIXIT DR FIXIT TILE ADHESIVE PIDIGROUT 5M OR BATHSEAL DR FIXIT TILE GROUT GROUT /ROFF RTM FFL EXTERNAL DOWN TAKE SEWAPE PIPE · • P · · Po v. . . " 4. ..... ¥ ... P Y P ... DR FIXIT PIDIFIN2K DR FIXIT PIDIGROUT 5M BRICK BAT COBA OR BATHSEAL GROUT CONCRETE FLOOR SLAB



# **LEAK FREE WALLS**



FOR HEALTHY CONSTRUCTION





### **INTUMESCENT COATINGS**





# HEALTH CARE Hospital Acquired Infections

# Pidilite





#### **MARINE ATTACK**

FOR HEALTHY CONSTRUCTION



### **CARBONATION**





FOR HEALTHY CONSTRUCTION





FOR HEALTHY CONSTRUCTION

Carbonation zon

Progression of carbonation front through concrete.

2



# **BURIED CONCRETE PROTECTION**

# Changing from Pitch Based coatings to Pitch Free & Water Based Coatings

Pidilite

### **BASEMENT TANKING**



FOR HEALTHY CONSTRUCTION



#### Shallow Basement .. Contd...



OR HEALTHY CONSTRUCTION

#### **Basement Walls**



#### Waterproofing Shallow Basements

#### Basement Walls Step 2...Stick GeoTex Membrane



OR HEALTHY CONSTRUCTION



#### **Shallow Basements Waterproofing**



#### **Basement Walls – Step 3...Sandwich GeoTex**







#### **CAR PRAKING DECK Protection & Waterproofing**



# Let us Construct Healthy, Durable structures