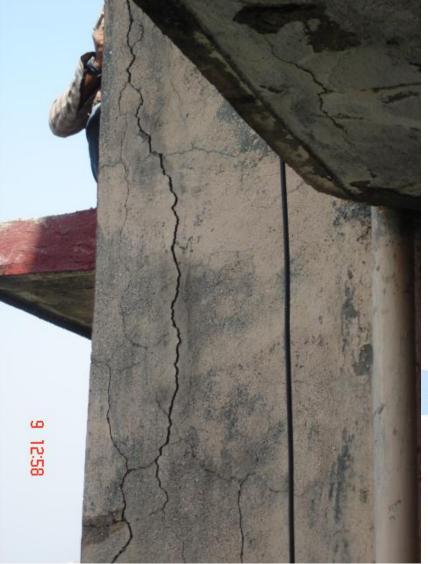

### **CARBONATION**

FOR HEALTHY CONSTRUCTION

FOR HEALTHY CONSTRUCTION

Carbonation zon

Progression of carbonation front through concrete.

2